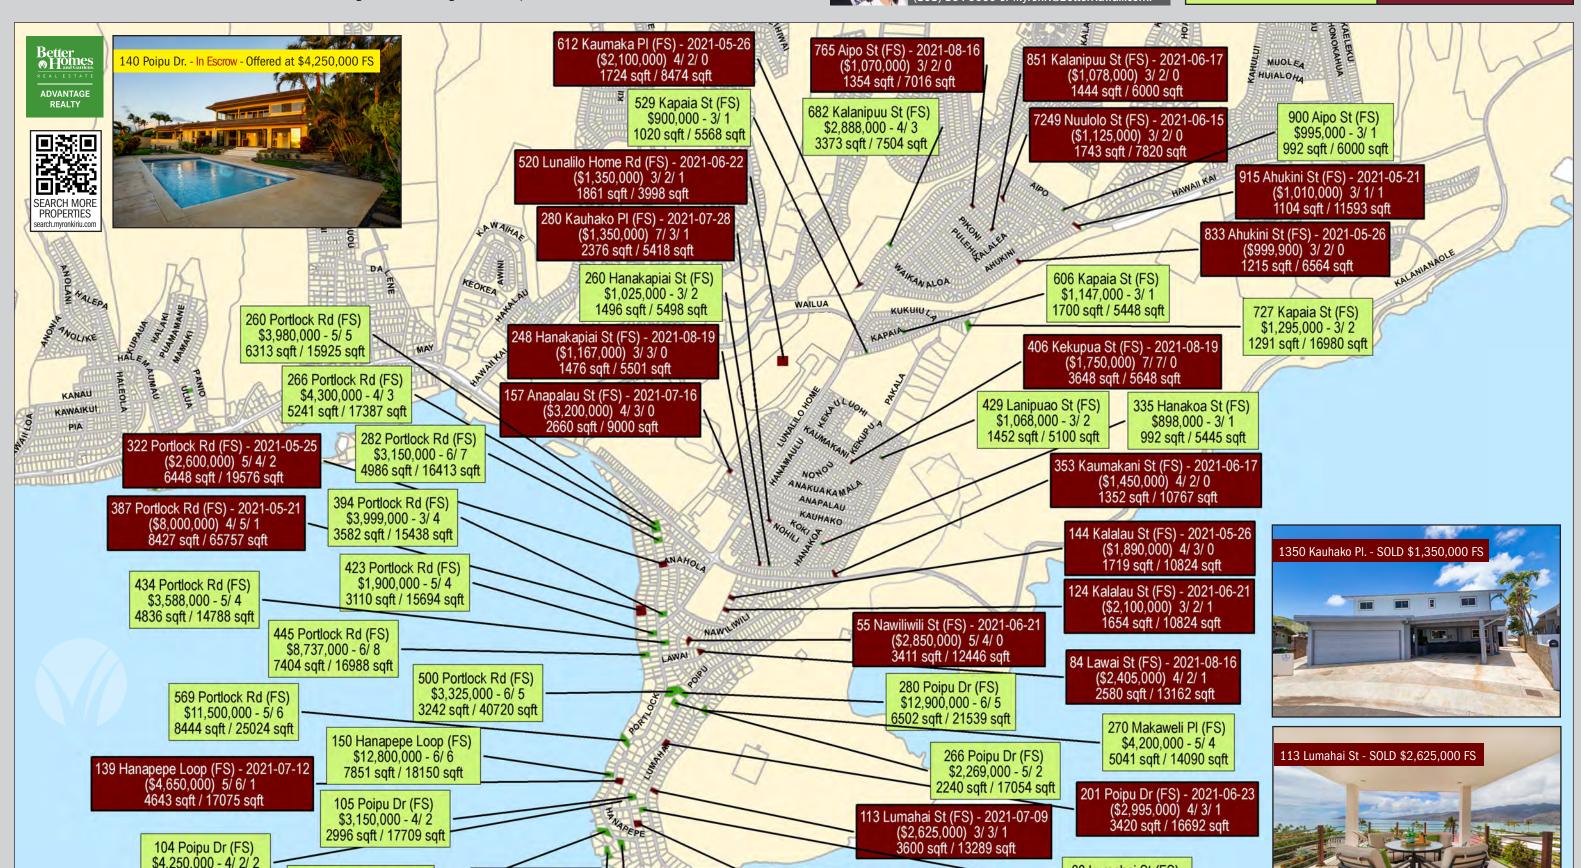

# KOKO HEAD TERRACE / KOKO KAI/PORTLOCK

**ACTIVE & SOLD PROPERTIES** 

5989 sqft / 16703 sqft

60 Hanapepe Loop (FS)

\$14.500,000 - 6/5

6997 saft / 26246 saft

15 Hanapepe PI (FS)

\$3,650,000 - 4/4

3450 sqft / 19750 sqft

Looking for a different neighborhood map? Contact 808-927-3811 for more information.

PROVEN RESULTS MYRONKIRIU.COM
To learn more about these and other properties
on Oahu, please contact Myron Kiriu (R) at
(808) 864-9000 or MyronK@BetterHawaii.com.

88 Lumahai St (FS)

\$3,950,000 - 4/3

4552 sqft / 13325 sqft

ACTIVE PROPERTIES LEGEND: Property Address (Tenure) List Price - Beds/Full Baths/Half Baths Roofed Living Area / Land Area SOLD PROPERTIES LEGEND: Property Address (Tenure) - Sold Date Sold Price - Beds/Full/Half Baths Roofed Living Area / Land Area

63 Poipu Dr (FS) - 2021-07-19

(\$2,832,545) 3/2/1

2969 saft / 18288 saf

42 Hanapepe Loop (FS)

\$2,880,000 - 4/3

2907 saft / 20901 saft