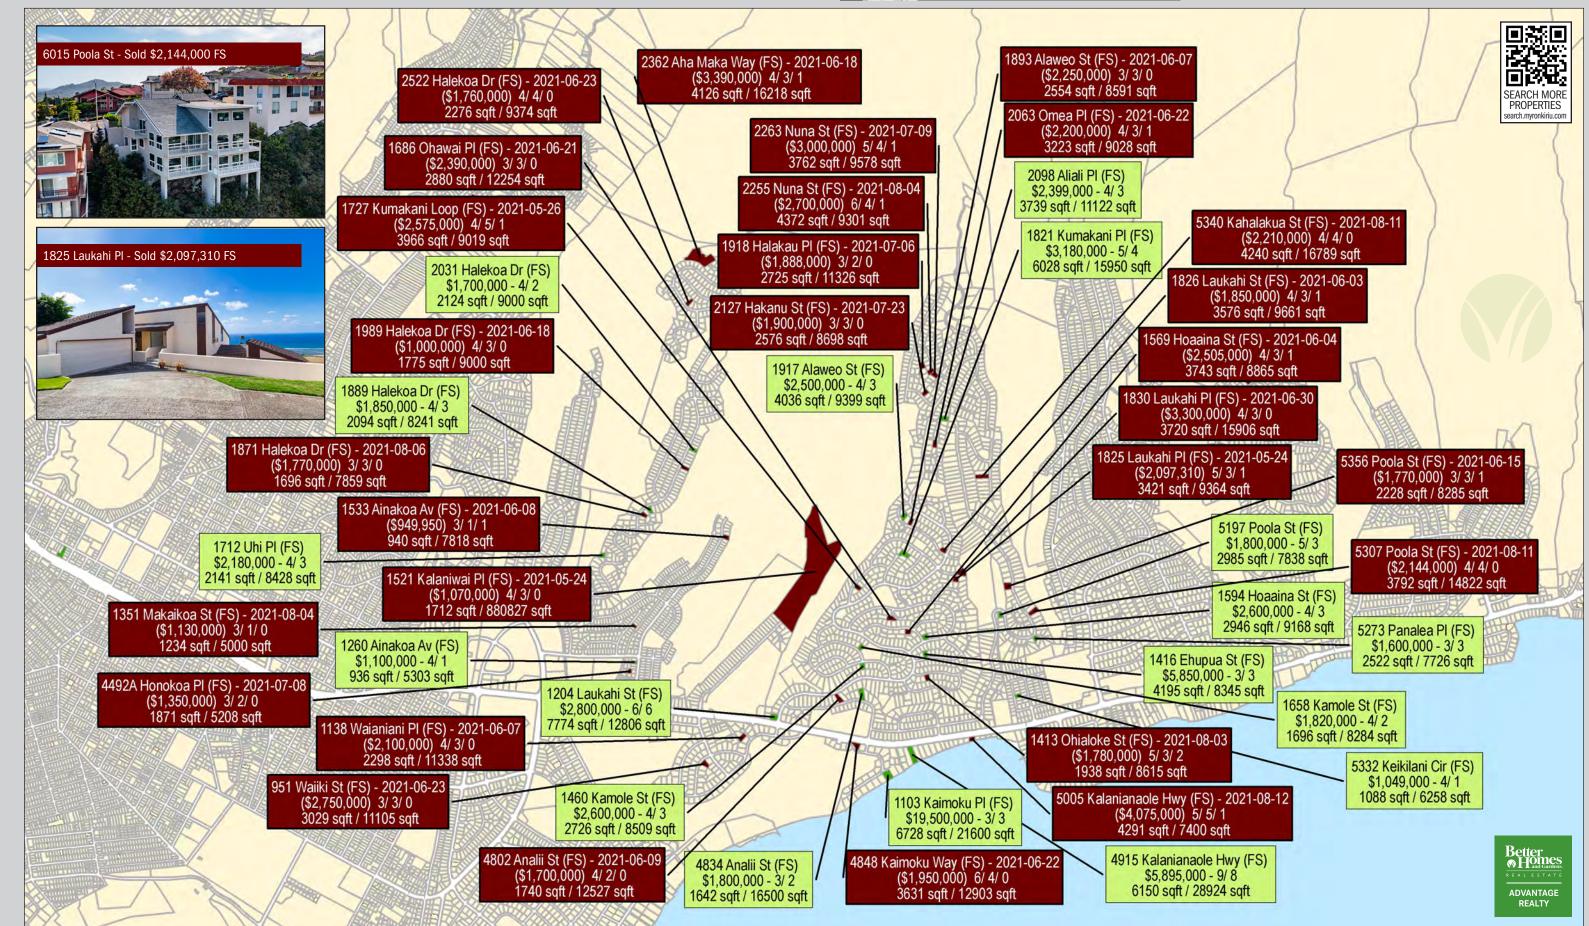

# KAHALA / DIAMOND HEAD

**ACTIVE & SOLD PROPERTIES** 

Looking for a different neighborhood map? Contact 808-927-3811 for more information.

To learn more about these and other properties on Oahu, please contact Myron Kiriu (R) at (808) 864-9000 or MyronK@BetterHawaii.com.

ACTIVE PROPERTIES LEGEND: Property Address (Tenure) List Price - Beds/Full Baths/Half Baths Roofed Living Area / Land Area

Looking for a different neighborhood map? Contact 808-927-3811 for more information.

PROVEN RESULTS MYRONKIRIU.CON To learn more about these and other properties on Oahu, please contact Myron Kiriu (R) at (808) 864-9000 or MyronK@BetterHawaii.com.

ACTIVE PROPERTIES LEGEND: Property Address (Tenure) List Price - Beds/Full Baths/Half Baths Roofed Living Area / Land Area