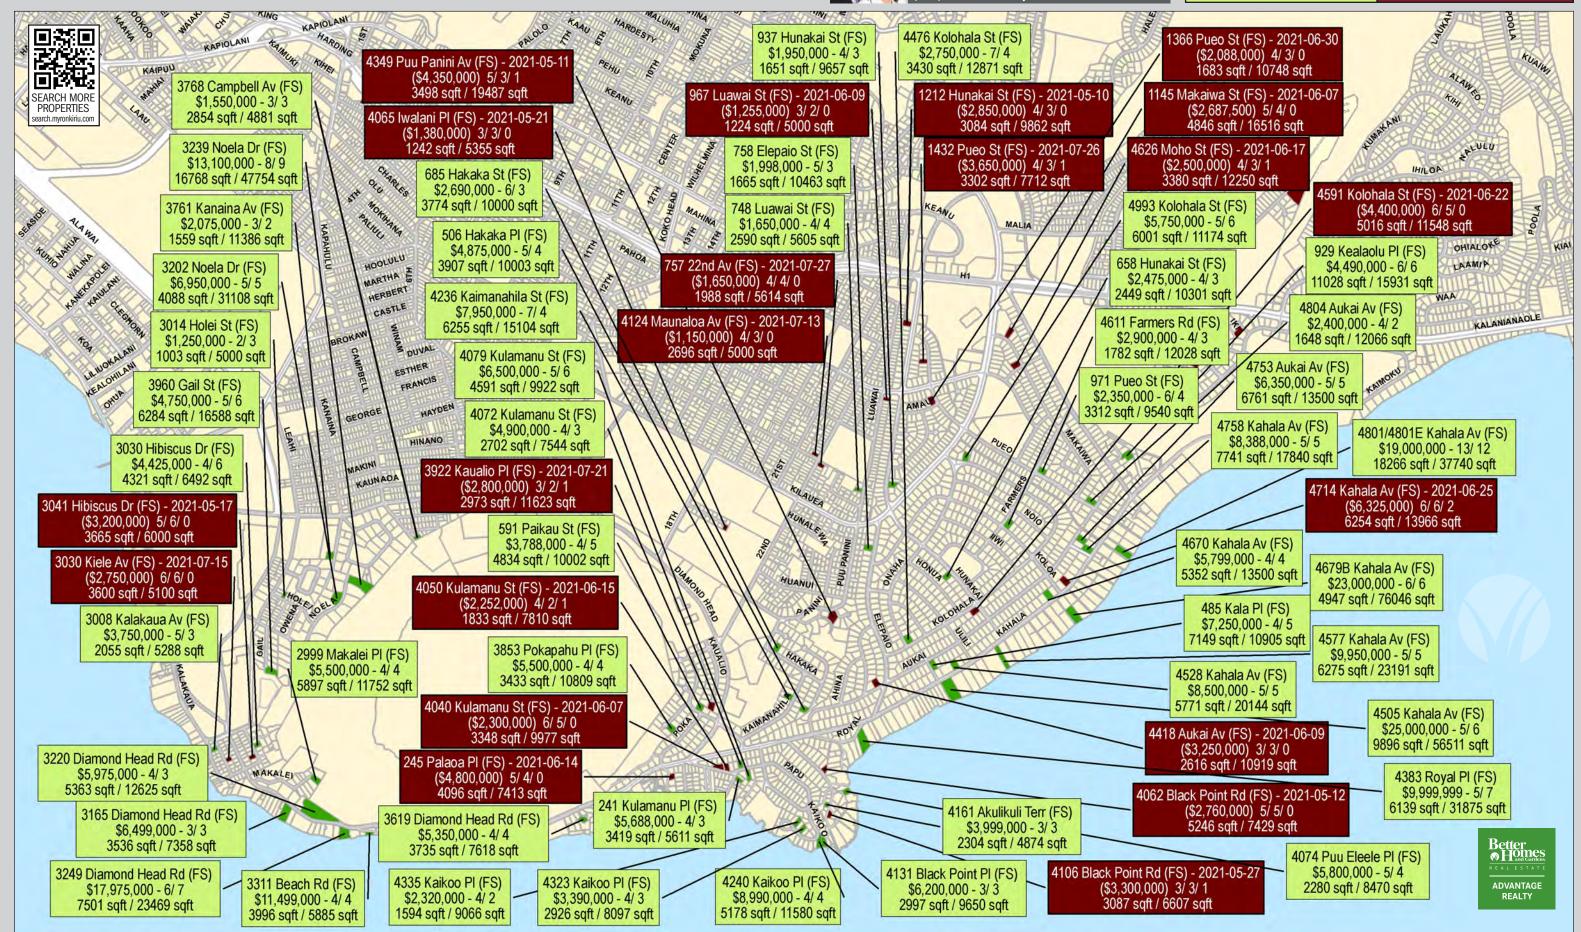

# KAHALA / DIAMOND HEAD

**ACTIVE & SOLD PROPERTIES** 

Looking for a different neighborhood map? Contact 808-927-3811 for more information.

To learn more about these and other properties on Oahu, please contact Myron Kiriu (R) at (808) 864-9000 or MyronK@BetterHawaii.com.

ACTIVE PROPERTIES LEGEND: Property Address (Tenure) List Price - Beds/Full Baths/Half Baths Roofed Living Area / Land Area

Looking for a different neighborhood map? Contact 808-927-3811 for more information.

PROVEN RESULTS MYRONKIRIU.CON To learn more about these and other properties on Oahu, please contact Myron Kiriu (R) at (808) 864-9000 or MyronK@BetterHawaii.com.

ACTIVE PROPERTIES LEGEND: Property Address (Tenure) List Price - Beds/Full Baths/Half Baths Roofed Living Area / Land Area