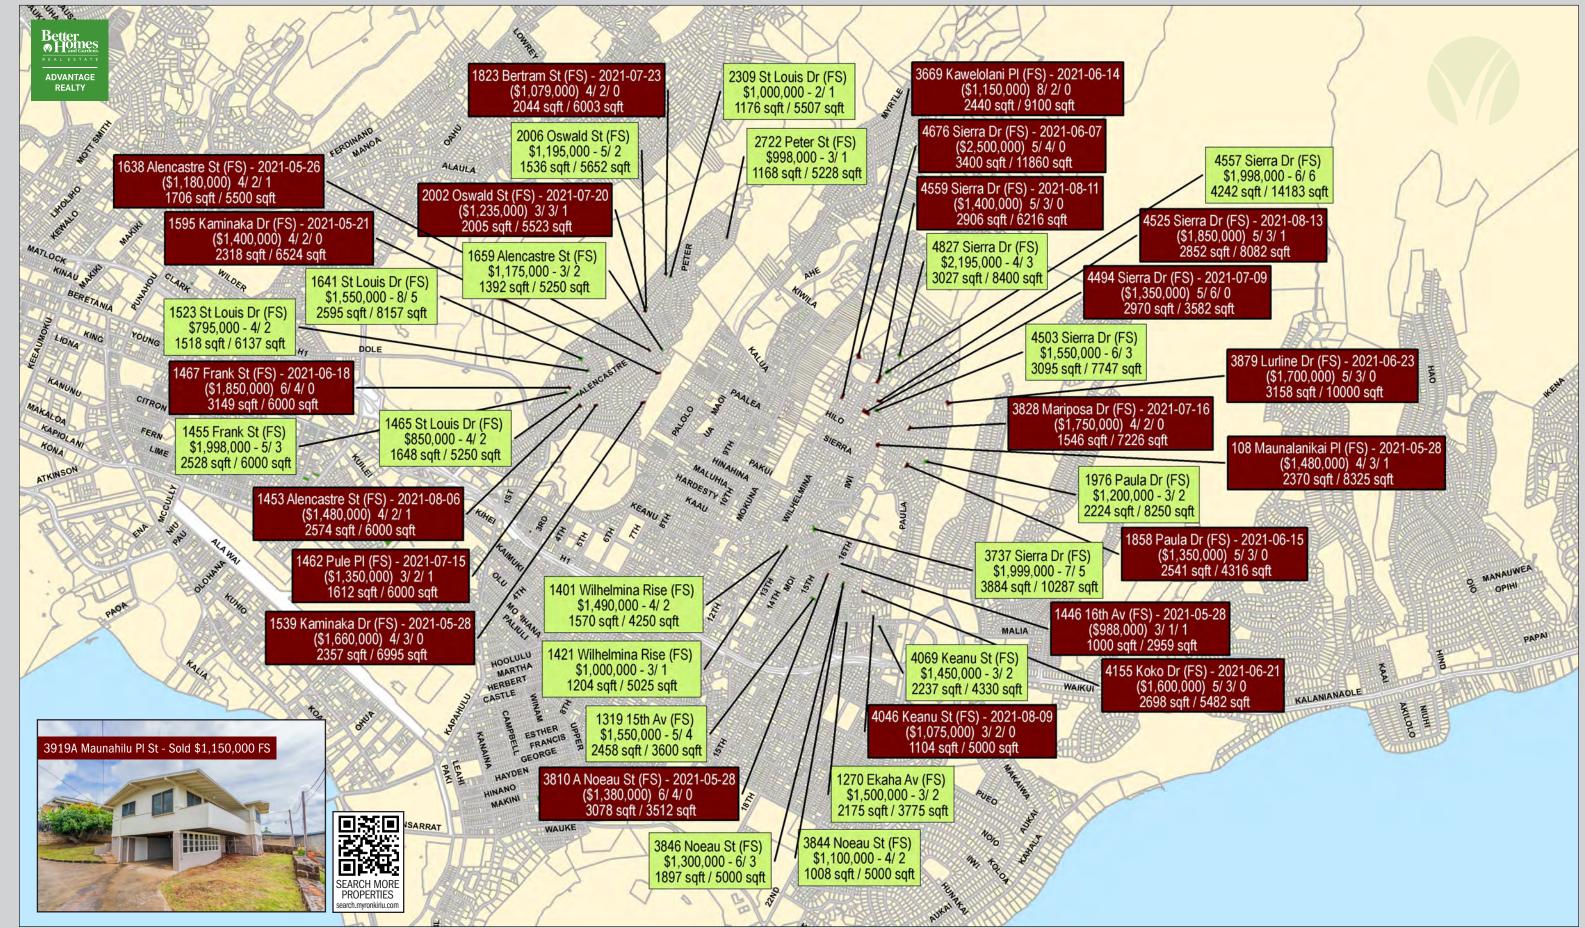

# WILHELMINA / ST. LOUIS HEIGHTS

**ACTIVE & SOLD PROPERTIES** 

Looking for a different neighborhood map? Contact 808-927-3811 for more information.

PROVEN RESULTS MYRONKIRIU.COM
To learn more about these and other properties
on Oahu, please contact Myron Kiriu (R) at
(808) 864-9000 or MyronK@BetterHawaii.com.

ACTIVE PROPERTIES LEGEND: Property Address (Tenure) List Price - Beds/Full Baths/Half Baths Roofed Living Area / Land Area

Better Homes and Gardens Real Estate Advantage Realty BHGRE Advantage Realty, LLC. Kahala Mall, Upper Level 4211 Waialae Ave., Box 9050, Honolulu, HI 96816