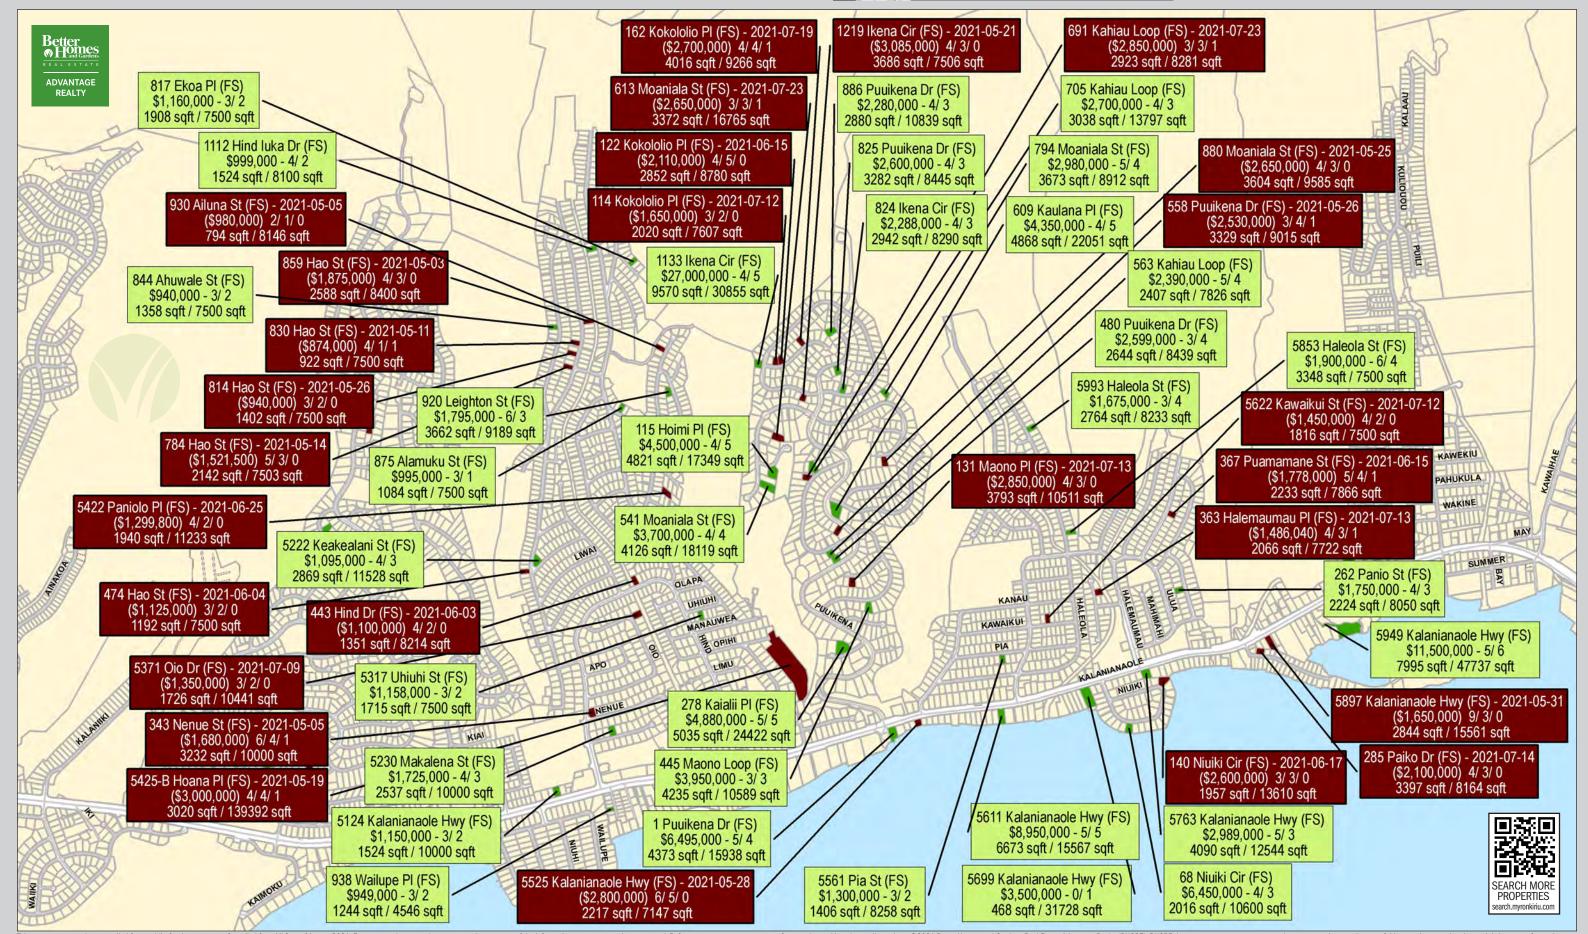

# WAILUPE / KULIOUOU / KALANIANAOLE HWY

**ACTIVE & SOLD PROPERTIES** 

Looking for a different neighborhood map? Contact 808-927-3811 for more information.

To learn more about these and other properties on Oahu, please contact Myron Kiriu (R) at (808) 864-9000 or MyronK@BetterHawaii.com.

ACTIVE PROPERTIES LEGEND: Property Address (Tenure) List Price - Beds/Full Baths/Half Baths Roofed Living Area / Land Area