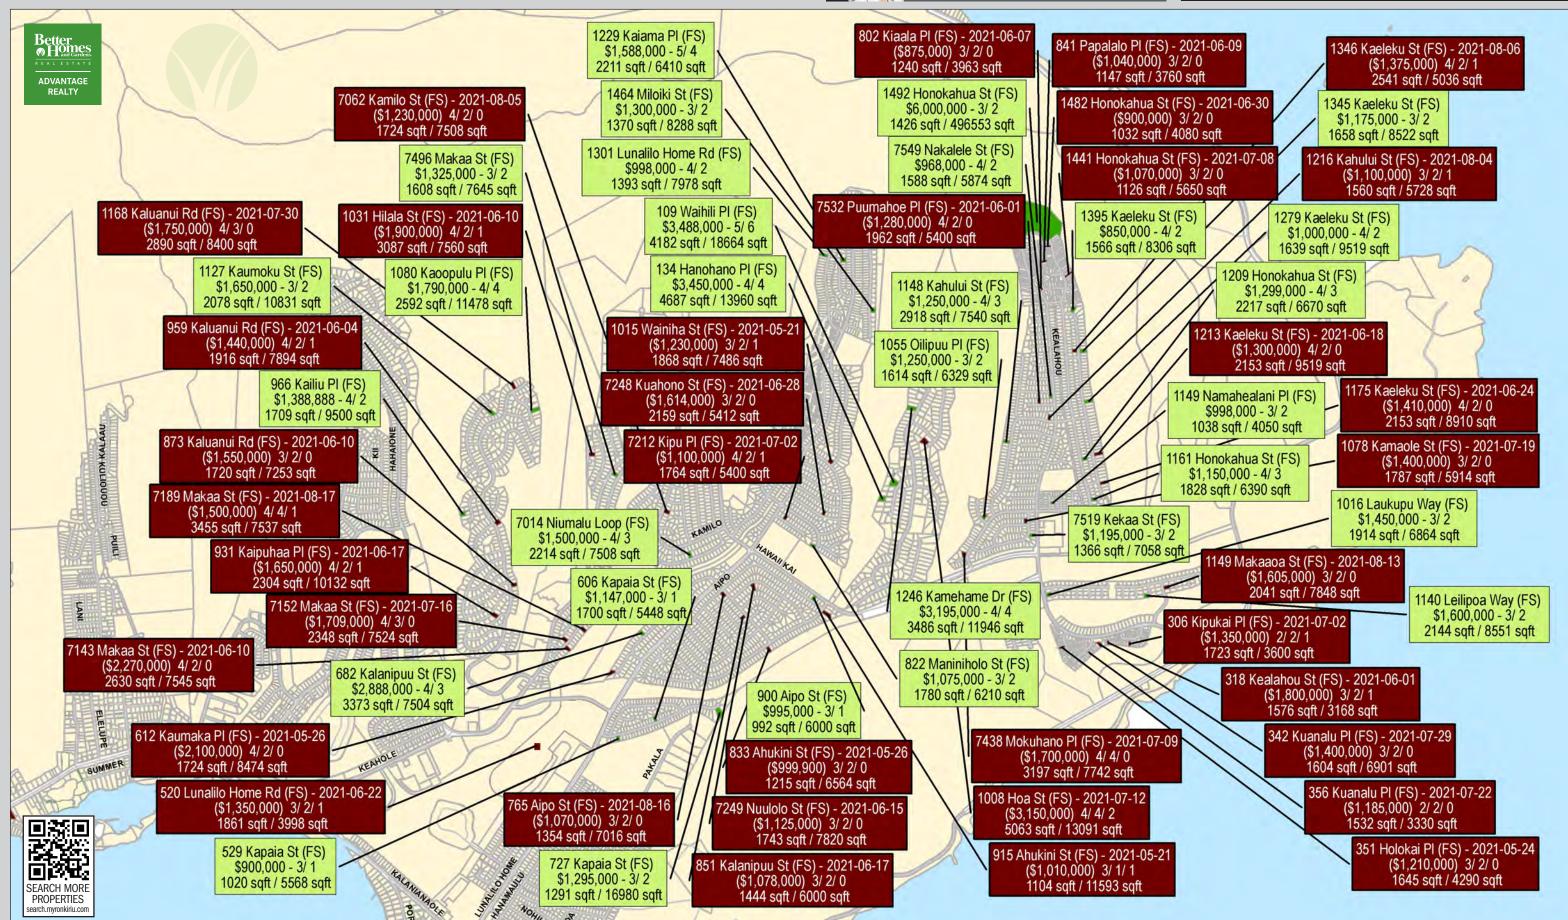

# MARINER'S RIDGE / WEST MARINA / HAHAIONE

**ACTIVE & SOLD PROPERTIES** 

Looking for a different neighborhood map? Contact 808-927-3811 for more information.

PROVEN RESULTS MYRONKIRIU.COM
To learn more about these and other properties
on Oahu, please contact Myron Kiriu (R) at
(808) 864-9000 or MyronK@BetterHawaii.com.

ACTIVE PROPERTIES LEGEND: Property Address (Tenure) List Price - Beds/Full Baths/Half Baths Roofed Living Area / Land Area