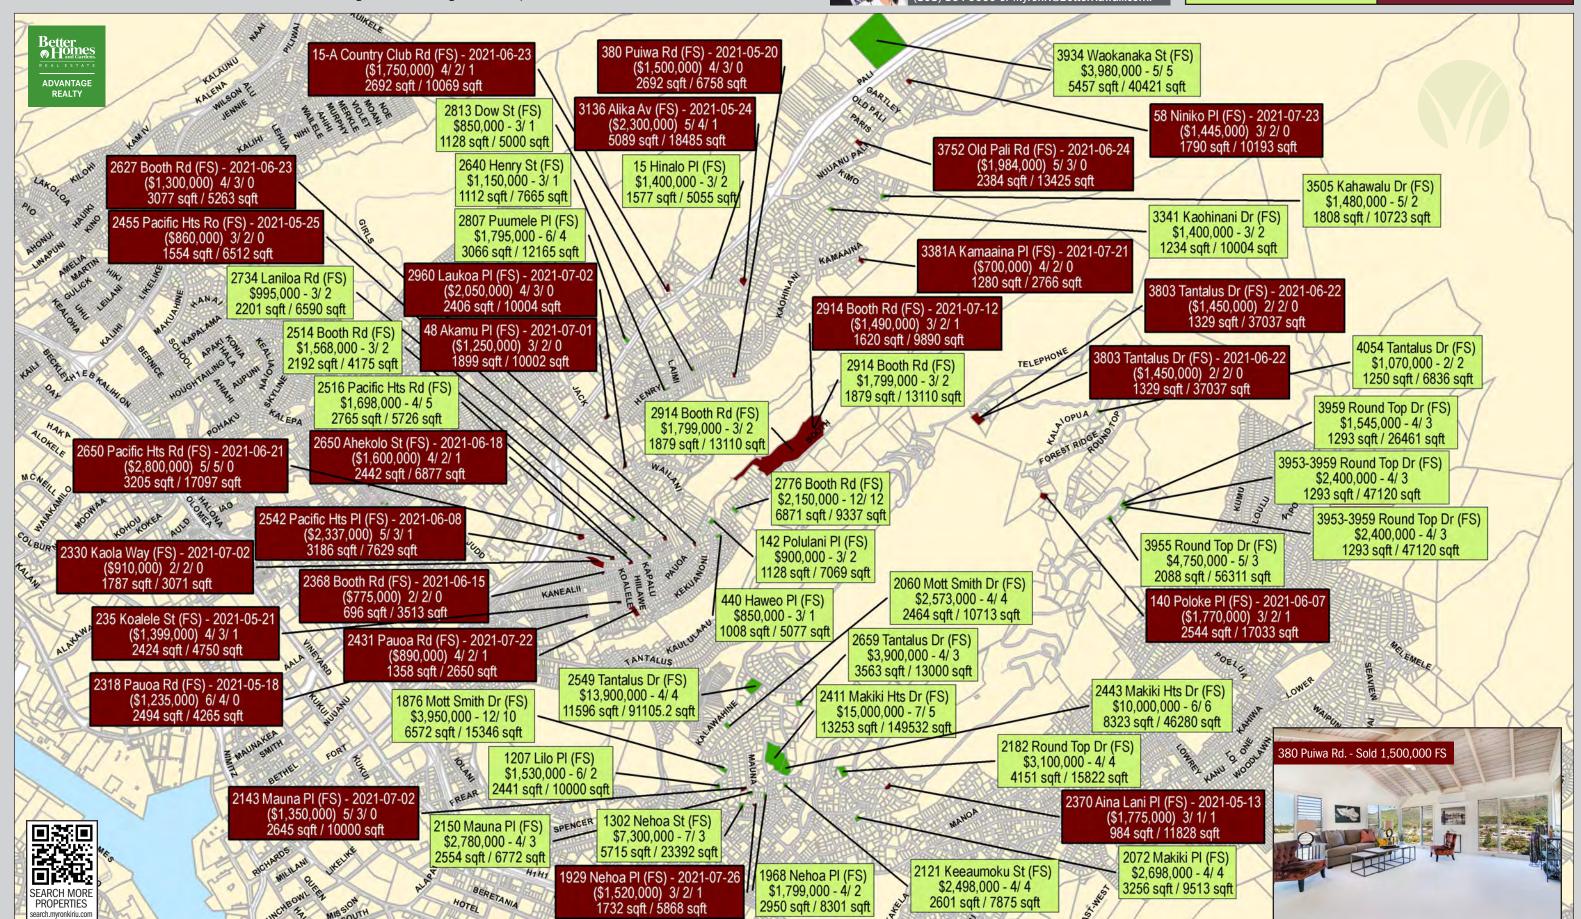

# MAKIKI HEIGHTS / NUUANU

**ACTIVE & SOLD PROPERTIES** 

Looking for a different neighborhood map? Contact 808-927-3811 for more information.

PROVEN RESULTS MYRONKIRIU.COM
To learn more about these and other properties
on Oahu, please contact Myron Kiriu (R) at
(808) 864-9000 or MyronK@BetterHawaii.com.

ACTIVE PROPERTIES LEGEND: Property Address (Tenure) List Price - Beds/Full Baths/Half Baths Roofed Living Area / Land Area

**ACTIVE & SOLD PROPERTIES** 

Looking for a different neighborhood map? Contact 808-927-3811 for more information.

PROVEN RESULTS MYRONKIRIU.COM
To learn more about these and other properties
on Oahu, please contact Myron Kiriu (R) at
(808) 864-9000 or MyronK@BetterHawaii.com.

ACTIVE PROPERTIES LEGEND: Property Address (Tenure) List Price - Beds/Full Baths/Half Baths Roofed Living Area / Land Area