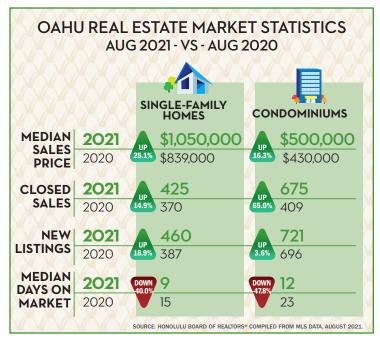

#### IT'S STILL A SELLERS' MARKET

The real estate market in Hawaii has maintained a frenzied pace, as evidenced by record high prices and record low inventory levels. The historically low interest rates combined with the federal aid that has been pumped into the economy to offset the expected negative impact of the COVID-19 virus has resulted in unprecedented buying power. Additionally, the fact that Hawaii has been looked upon as the ideal place to work in today's remote environment has increased the demand for Hawaii properties from offshore buyers.

It is definitely still a seller's market. How long will it last is the billion-dollar question. There appear to be plans for the new administration to implement fiscal and monetary policies to stem inflation and pay back the borrowed money that has been infused into the economy. If higher interest rates, increased taxes, and reduced tax benefits are part of our future, it should have a settling effect on the real estate market both on national and local levels. So, if you intend to sell your property within the next few years, now would not be a bad time to consider selling. Real estate prices cannot go up indefinitely.

For buyers, it has been a very difficult market. Multiple offers, often with sales prices well in excess of the list price, has been the norm in many Oahu neighborhoods. Take heart and do not give up. Just know that you may have to make several offers before one of your offers is accepted. There are some signs of the real estate market leveling out a bit, as the multiple offer situations do not appear to include quite as many offers. Once your offer is accepted, you will be able to take advantage of the historically low interest rates.